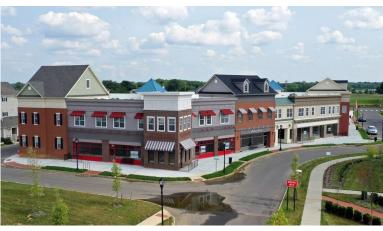

### For Lease 11,869 SF Retail Space

# The Shops at Old York Village 90-105 Saddle Way Chesterfield, NJ 08515

#### Starting at \$18.00-\$22.00 plus all Operating Exp.

- Multiple units available ranging from 1,086 SF to 2,625 SF
- Newly Constructed "Downtown" Mixed Use Center with 39,000 SF of Retail space and over 1,000 homes
- Ample parking, covered walkways
- Operating Expenses: \$6.25/SF
- 50% Leased Join current tenants Gervasio's, Stem Academy for Young Kids & Fundaes Arcade, Monroe Dental
- Easy accessibility to the NJ Turnpike, Routes 1, 206, I-95
- Ideally located at the intersection of Old York Road and Saddle Way which provides the most direct route to the recently constructed Chesterfield Elementary School.
- Tenants will benefit from daily school traffic, as well as foot and bicycle traffic from the active surrounding community