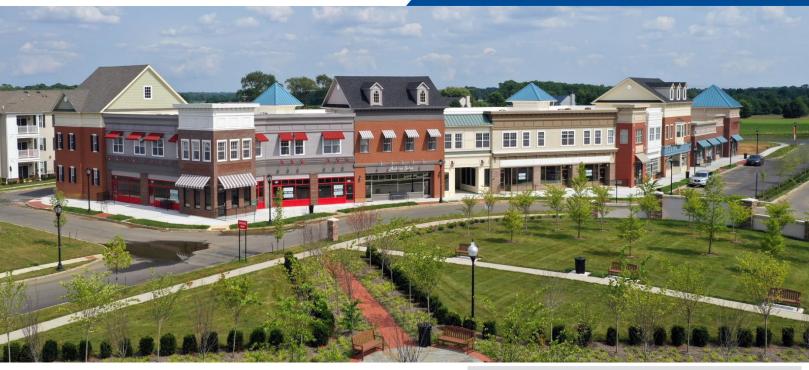

### For Lease 11,869 SF Retail Space

# The Shops at Old York Village 90-105 Saddle Way Chesterfield, NJ 08515

#### Starting at \$18.00-\$22.00 plus all Operating Exp.

- Multiple units available ranging from 1,086 SF to 2,625 SF
- Newly Constructed "Downtown" Mixed Use Center with 39,000 SF of Retail space and over 1,000 homes
- Ample parking, covered walkways
- Operating Expenses: \$6.25/SF
- 50% Leased Join current tenants Gervasio's, Stem Academy for Young Kids & Fundaes Arcade, Monroe Dental
- Easy accessibility to the NJ Turnpike, Routes 1, 206, I-95
- Ideally located at the intersection of Old York Road and Saddle Way which provides the most direct route to the recently constructed Chesterfield Elementary School.
- Tenants will benefit from daily school traffic, as well as foot and bicycle traffic from the active surrounding community