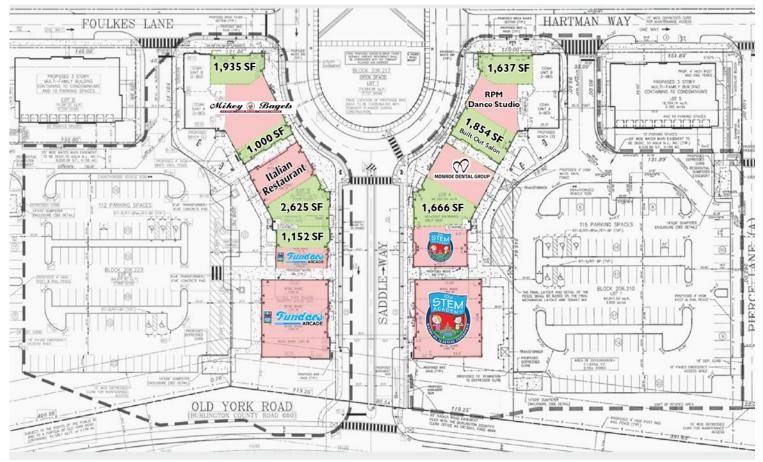

#### Starting at \$18.00-\$22.00 plus all Operating Exp.

- Multiple units available ranging from 1,086 SF to 2,625 SF
- Newly Constructed "Downtown" Mixed Use Center with 39,000 SF of Retail space and over 1,000 homes
- Ample parking, covered walkways
- Operating Expenses: \$6.25/SF
- 50% Leased Join current tenants Gervasio's, Stem Academy for Young Kids & Fundaes Arcade, Monroe Dental
- Easy accessibility to the NJ Turnpike, Routes 1, 206, I-95
- Ideally located at the intersection of Old York Road and Saddle Way which provides the most direct route to the recently constructed Chesterfield Elementary School.
- Tenants will benefit from daily school traffic, as well as foot and bicycle traffic from the active surrounding community